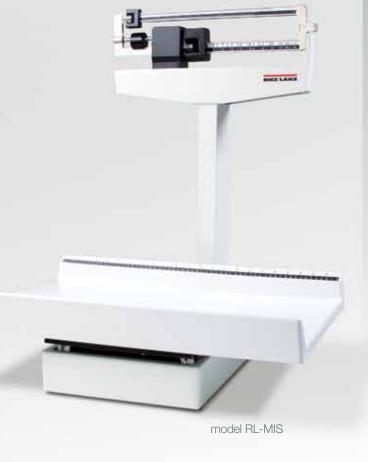

# mechanical baby scale series

THE RICE LAKE MECHANICAL BEAM BABY SCALE is a safe, reliable tool for the accurate measurement of infants and individuals up to 135 pounds (62 kilograms). Available in either kg or lb/kg designs, this infant scale features an enameled steel body that supports a straightforward and sturdy dual-read die cast beam.

Cradle infants in comfort with the ABS plastic tray that is easy to clean and offers a built-in measuring tape for quick length reference. For fast mechanical measurement, the portable Rice Lake mechanical beam baby scale is a must-have device for busy hospitals, clinics and nurseries.

#### Model RL-MIS

- Dual-read capacity
- Measuring tape 0-23 in (0-58 cm)
- Capacity 135 lb (62 kg) x 1 oz (20 g)