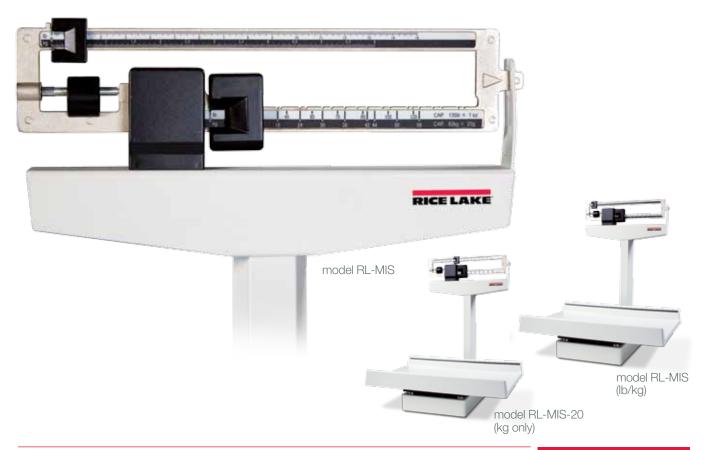

## **RL-MIS Series**

#### Standard Features

- Die-cast beam
- Sturdy enameled steel body
- Easy-to-clean ABS plastic tray

#### Model RL-MIS

- Dual-read capacity
- Measuring tape 0-23 in (0-58 cm)
- Capacity 135 lb (62 kg) x 1 oz (20 g)

#### Model RL-MIS-20

- Measuring tape 0-58 cm
- Capacity 62 kg x 20 g